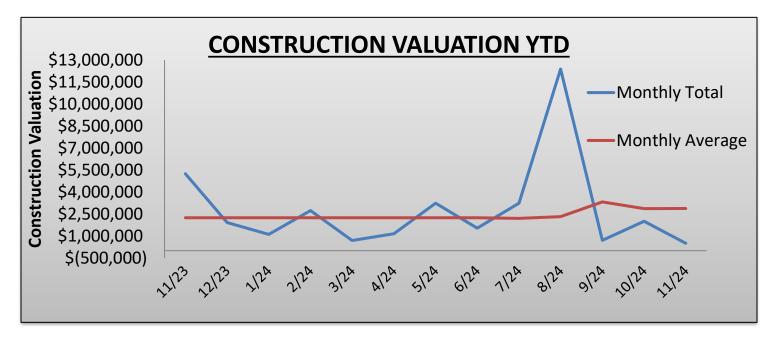

#### **DEVELOPEMENT SUMMARY**

#### **MONTHLY TRENDS**

- PERMITS ISSUED: 45
- PERMITS COMPLETED (FINALED): 41
- TOTAL CONSTRUCTION VALUATION (AVERAGE): \$2,882,876
- PERMIT CONSTRUCTION VALUATION (AVERAGE): \$18,037