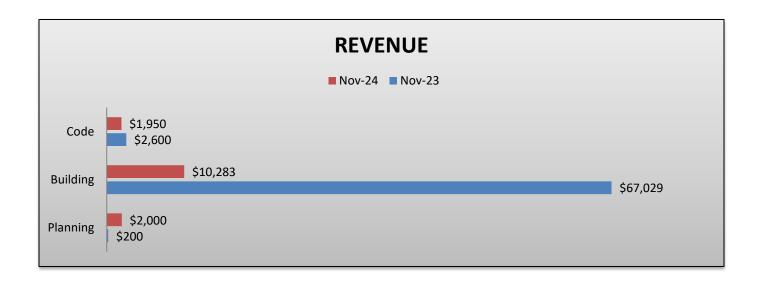

### **DEPARTMENT REVENUE**

- TOTAL DSD FEES COLLECTED: \$14,233
- TOTAL IMPACT MITIGATION FEES COLLECTED: \$0