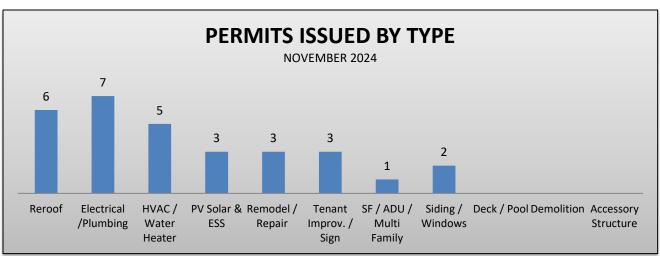

#### **MONTHLY TRENDS**

- PERMITS ISSUED: 45
- PERMITS COMPLETED (FINALED): 41
- TOTAL CONSTRUCTION VALUATION (AVERAGE): \$2,882,876
- PERMIT CONSTRUCTION VALUATION (AVERAGE): \$18,037