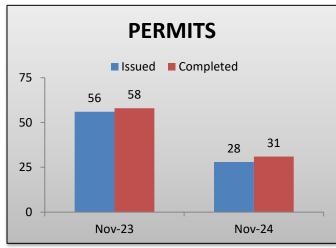

#### **MONTHLY TRENDS**

- PERMITS ISSUED: 45
- PERMITS COMPLETED (FINALED): 41
- TOTAL CONSTRUCTION VALUATION (AVERAGE): \$2,882,876
- PERMIT CONSTRUCTION VALUATION (AVERAGE): \$18,037