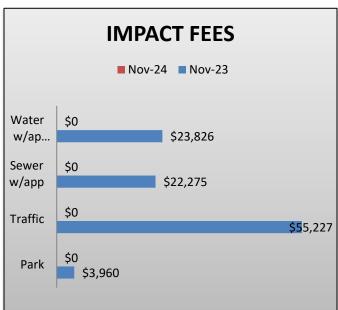

### **DEPARTMENT REVENUE**

- TOTAL DSD FEES COLLECTED: \$14,233
- TOTAL IMPACT MITIGATION FEES COLLECTED: \$0