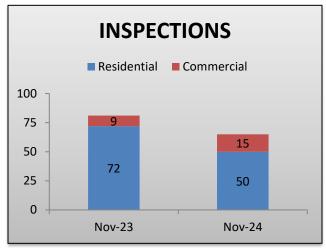

### **CODE SUMMARY**

Active Cases: 198

| FY 24/25 Cases    | Jul | Aug | Sep | Oct | Nov | Dec | Jan | Feb | Mar | Apr | May | Jun | Total |
|-------------------|-----|-----|-----|-----|-----|-----|-----|-----|-----|-----|-----|-----|-------|
| Building          | 4   | 4   | 6   | 2   | 10  |     |     |     |     |     |     |     |       |
| Planning / Zoning | 5   | 6   | 7   | 8   | 2   |     |     |     |     |     |     |     |       |
| Solid Waste       | 1   | 1   | 2   | 1   | 1   |     |     |     |     |     |     |     |       |
| Fire              | 8   | 3   | 5   | 0   |     |     |     |     |     |     |     |     |       |
| General Nuisance  | 0   | 1   | 0   | 3   |     |     |     |     |     |     |     |     |       |
| TOTAL             | 18  | 15  | 21  | 14  | 13  |     |     |     |     |     |     |     |       |