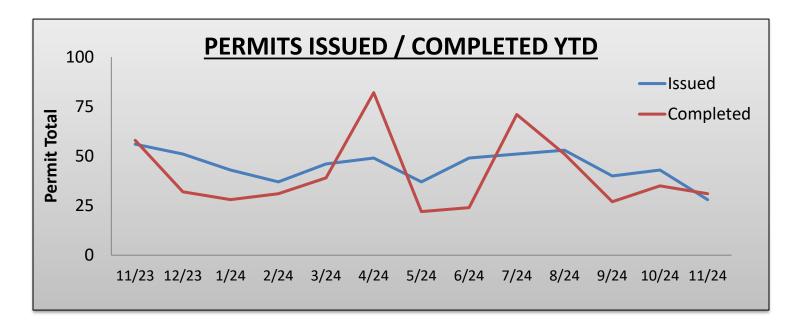

#### **DEVELOPEMENT SUMMARY**

#### **MONTHLY TRENDS**

- PERMITS ISSUED: 45
- PERMITS COMPLETED (FINALED): 41
- TOTAL CONSTRUCTION VALUATION (AVERAGE): \$2,882,876
- PERMIT CONSTRUCTION VALUATION (AVERAGE): \$18,037