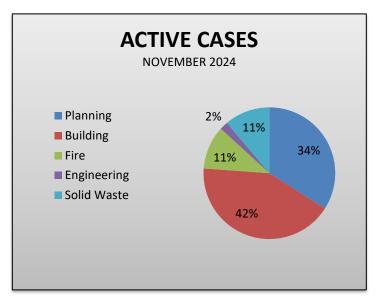

### **CODE SUMMARY**

Active Cases: 198

| FY 24/25 Cases    | Jul | Aug | Sep | Oct | Nov | Dec | Jan | Feb | Mar | Apr | May | Jun | Total |
|-------------------|-----|-----|-----|-----|-----|-----|-----|-----|-----|-----|-----|-----|-------|
| Building          | 4   | 4   | 6   | 2   | 10  |     |     |     |     |     |     |     |       |
| Planning / Zoning | 5   | 6   | 7   | 8   | 2   |     |     |     |     |     |     |     |       |
| Solid Waste       | 1   | 1   | 2   | 1   | 1   |     |     |     |     |     |     |     |       |
| Fire              | 8   | 3   | 5   | 0   |     |     |     |     |     |     |     |     |       |
| General Nuisance  | 0   | 1   | 0   | 3   |     |     |     |     |     |     |     |     |       |
| TOTAL             | 18  | 15  | 21  | 14  | 13  |     |     |     |     |     |     |     |       |