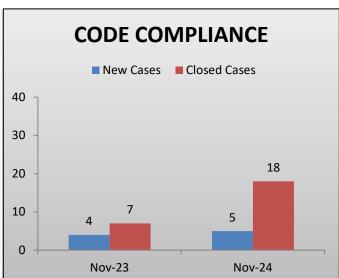

### **CODE SUMMARY**

Active Cases: 198

| FY 24/25 Cases    | Jul | Aug | Sep | Oct | Nov | Dec | Jan | Feb | Mar | Apr | May | Jun | Total |
|-------------------|-----|-----|-----|-----|-----|-----|-----|-----|-----|-----|-----|-----|-------|
| Building          | 4   | 4   | 6   | 2   | 10  |     |     |     |     |     |     |     |       |
| Planning / Zoning | 5   | 6   | 7   | 8   | 2   |     |     |     |     |     |     |     |       |
| Solid Waste       | 1   | 1   | 2   | 1   | 1   |     |     |     |     |     |     |     |       |
| Fire              | 8   | 3   | 5   | 0   |     |     |     |     |     |     |     |     |       |
| General Nuisance  | 0   | 1   | 0   | 3   |     |     |     |     |     |     |     |     |       |
| TOTAL             | 18  | 15  | 21  | 14  | 13  |     |     |     |     |     |     |     |       |