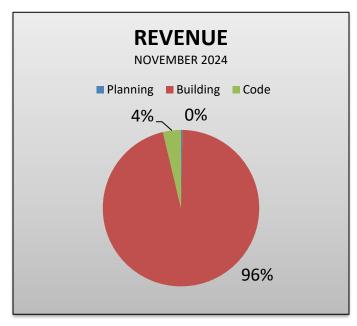

### **DEPARTMENT REVENUE**

- TOTAL DSD FEES COLLECTED: \$14,233
- TOTAL IMPACT MITIGATION FEES COLLECTED: \$0